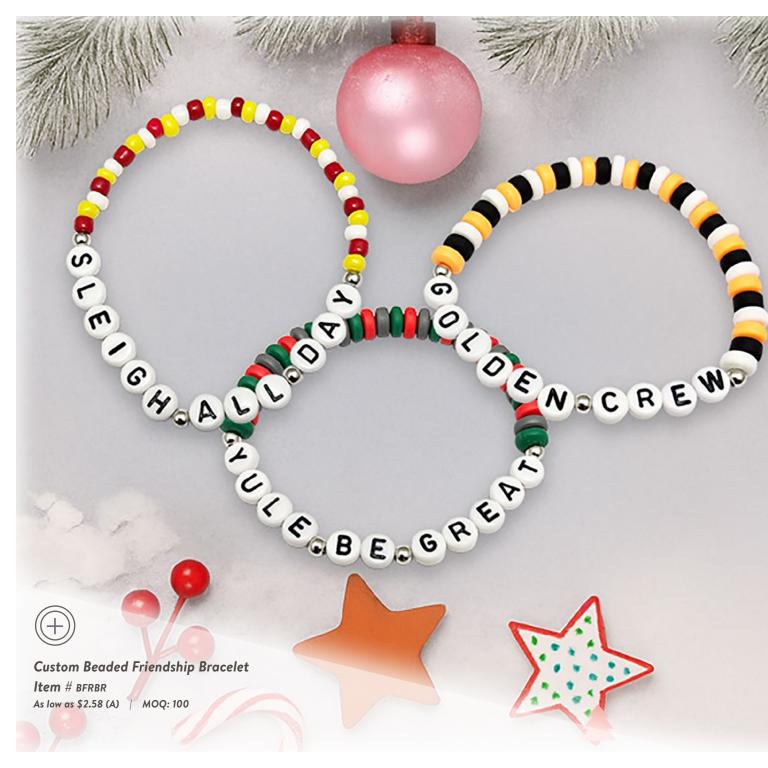

- Translucent enamel inlays
    - Spinners and sliders
      - ...and more!

Click to contact us about a custom project **NOW!** 































Want to surprise clients or team members this season?
At BCG, we offer tons of mail-friendly products that slip
easily into a standard envelope, no box required!

Our wooden holiday ornaments, for instance, can be custom-cut and laser-engraved with stunning detail. Plus, many of our items come with free personalization options!

Add a recipient's name for a personal touch they'll actually keep.

Explore our mail-friendly lineup, including wood stickers, coins, coasters, keychains, and more, to create unique holiday greetings.

Send your holiday cheer with a personalized touch that's sure to impress - Santa would approve!











## Friendship Bracelets Available in 2, 3 and 4 packs!

## CITY HIGH SCHOOL SPIRIT WEEK!

Each bracelet is customizable!



Custom 2-sided print card

Designs repeat
across MOQ



Friendship Bracelet Packs

Item # FRIENDPK2, FRIENDPK3, FRIENDPK4
As low as \$5.78 (A) | MOQ: 100

























SINCE 1981





Customize the backer card with your own unique design!

## Say More with Custom Backer Cards

Give your lapel pins the star treatment with custom backer cards that tell your brand's unique story in a fun, festive way.

#### Here's how it works:

- 1. You Design It: Pick your perfect card shape & size (up to 6"x4" even custom shapes like snowflakes or ornaments!).

  Add your vibrant full-colour design (single or double-sided).

  Want more flair? Explore matchbook style or a