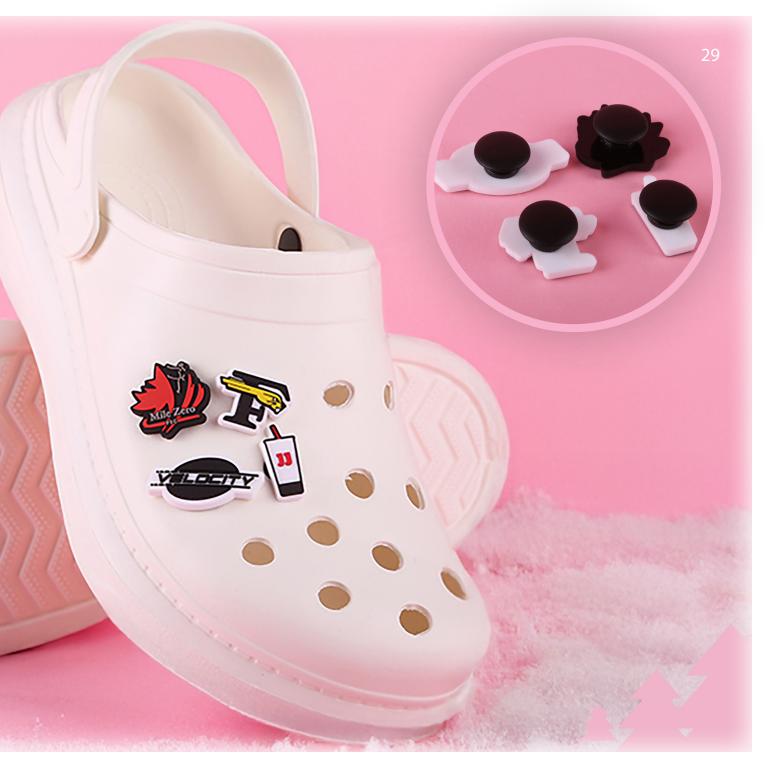

tandard envelope, no box required!

Our wooden holiday ornaments, for instance, can be custom-cut and laser-engraved with stunning detail. Plus, many of our items come with free personalization options!

Add a recipient's name for a personal touch they'll actually keep.

Explore our mail-friendly lineup, including wood stickers, coins, coasters, keychains, and more, to create unique holiday greetings.

Send your holiday cheer with a personalized touch that's sure to impress - Santa would approve!











## Friendship Bracelets Available in 2, 3 and 4 packs!

## CITY HIGH SCHOOL SPIRIT WEEK!

Each bracelet is customizable!



Custom 2-sided print card

Designs repeat
across MOQ



Friendship Bracelet Packs

Item # FRIENDPK2, FRIENDPK3, FRIENDPK4
As low as \$5.78 (A) | MOQ: 100

























SINCE 1981





Customize the backer card with your own unique design!

## Say More with Custom Backer Cards

Give your lapel pins the star treatment with custom backer cards that tell your brand's unique story in a fun, festive way.

#### Here's how it works:

- 1. You Design It: Pick your perfect card shape & size (up to 6"x4" even custom shapes like snowflakes or ornaments!).

  Add your vibrant full-colour design (single or double-sided).

  Want more flair? Explore matchbook style or accordion folds to reveal extra messages!
- 2. We Assemble It: Your custom-designed cards are printed, and each lapel pin is securely attached.
- 3. Ready-to-Gift: We then tuck them into individual polybags, making them ready for immediate smiles and festive distribution!

Click to learn m