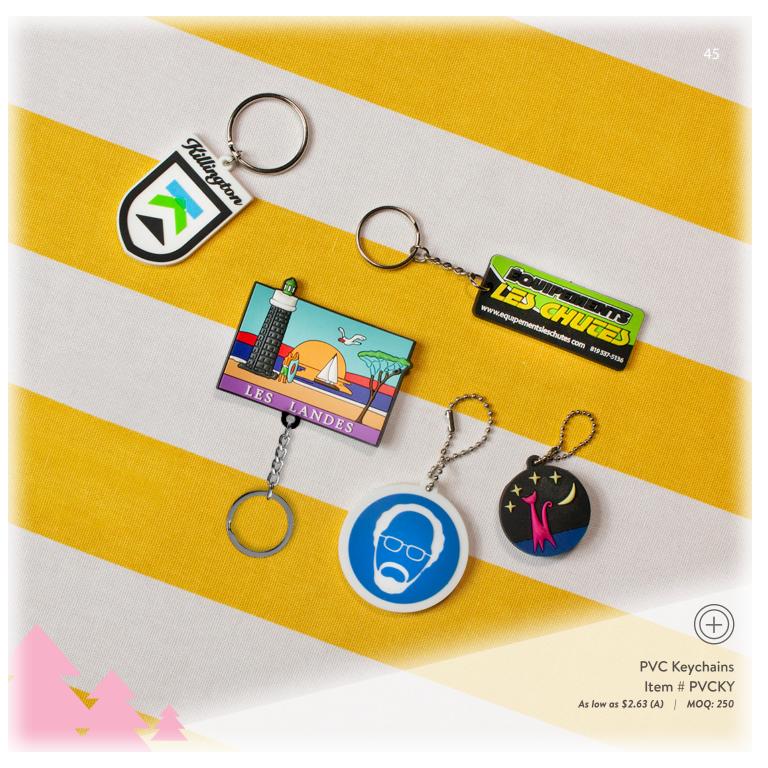

stom backer cards that tell your brand's unique story in a fun, festive way.

#### Here's how it works:

- 1. You Design It: Pick your perfect card shape & size (up to 6"x4" even custom shapes like snowflakes or ornaments!).

  Add your vibrant full-colour design (single or double-sided).

  Want more flair? Explore matchbook style or accordion folds to reveal extra messages!
- 2. We Assemble It: Your custom-designed cards are printed, and each lapel pin is securely attached.
- 3. Ready-to-Gift: We then tuck them into individual polybags, making them ready for immediate smiles and festive distribution!

Click to learn more!



Lapel Pins on Cards
Variety of Styles
As low as \$0.50 (A) | MOQ: 100



















SINFAMICITIA

Patches Item # PTCH As low as \$1.96 (A) / MOQ: 50













# We Plant Trees

### **Why Trees?**

- + Improve our physical and mental health
- Absorb carbon and help regulate the climate
- ⇒ Improve air quality by filtering air pollutants
- Improve water quality and watershed health
- S Create social impact by providing sustenance & jobs
- Shelter and protect biodiversity



### **Every Order Plants A Tree**

Partnering with Evertreen, we commit to planting a tree for every order placed from our 'Plant A Tree' collection. By choosing these products, customers can promote their brand while also contributing to global reforestation efforts, making a positive environmental impact.

Evertreen works with reforestation projects across North America, Central America, Ethiopia, Kenya, Madagascar, India, Nepal, The Philippines, and Mozambique. These proje