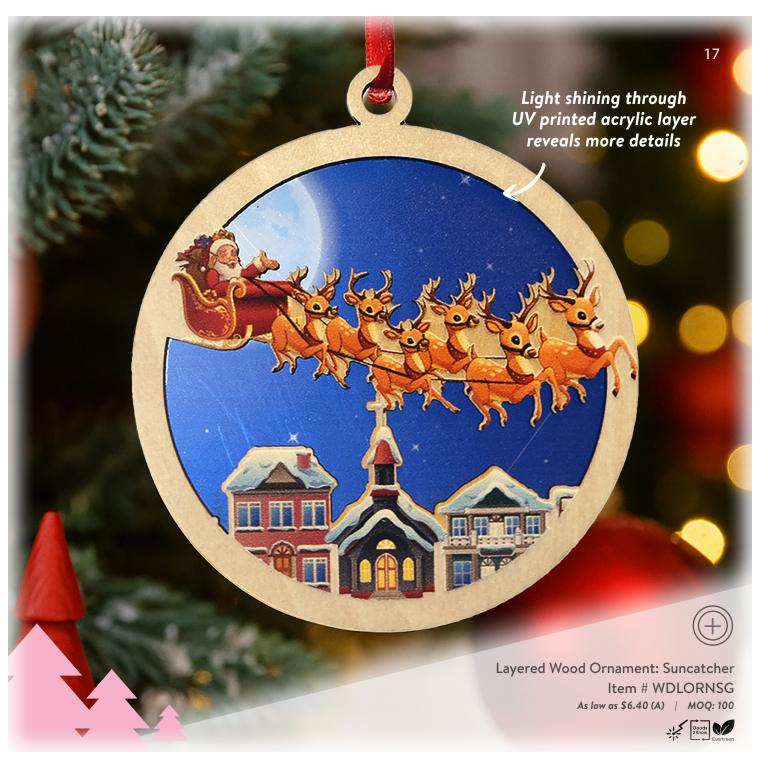

Our wooden holiday ornaments, for instance, can be custom-cut and laser-engraved with stunning detail. Plus, many of our items come with free personalization options!

Add a recipient's name for a personal touch they'll actually keep.