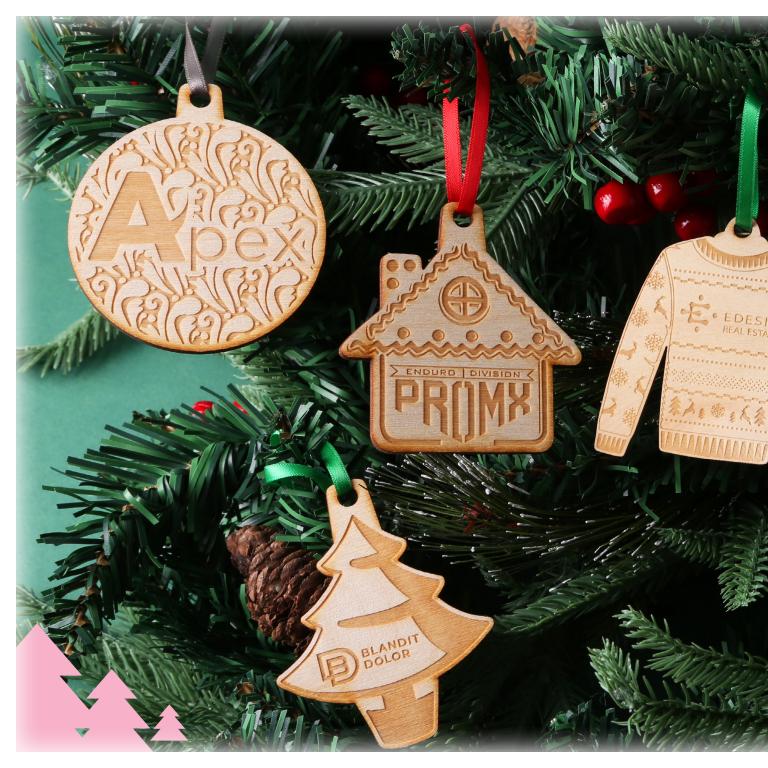

Our wooden holiday ornaments, for instance, can be custom-cut and laser-engraved with stunning detail. Plus, many of our items come with free personalization options!

Add a recipient's name for a personal touch they'll actually keep.