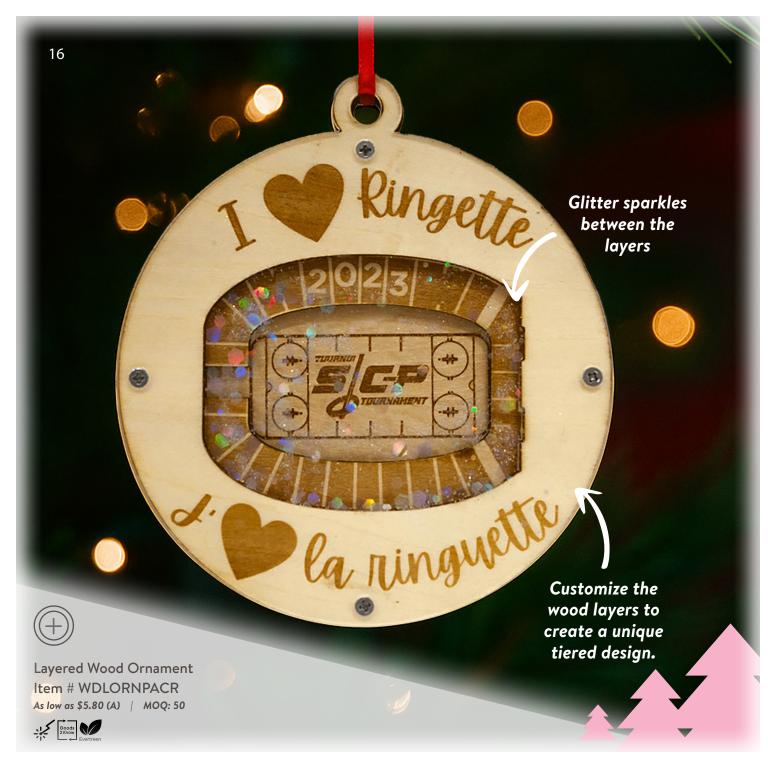

Our wooden holiday ornaments, for instance, can be custom-cut and laser-engraved with stunning detail. Plus, many of our items come with free personalization options!

Add a recipient's name for a personal touch they'll actually keep.