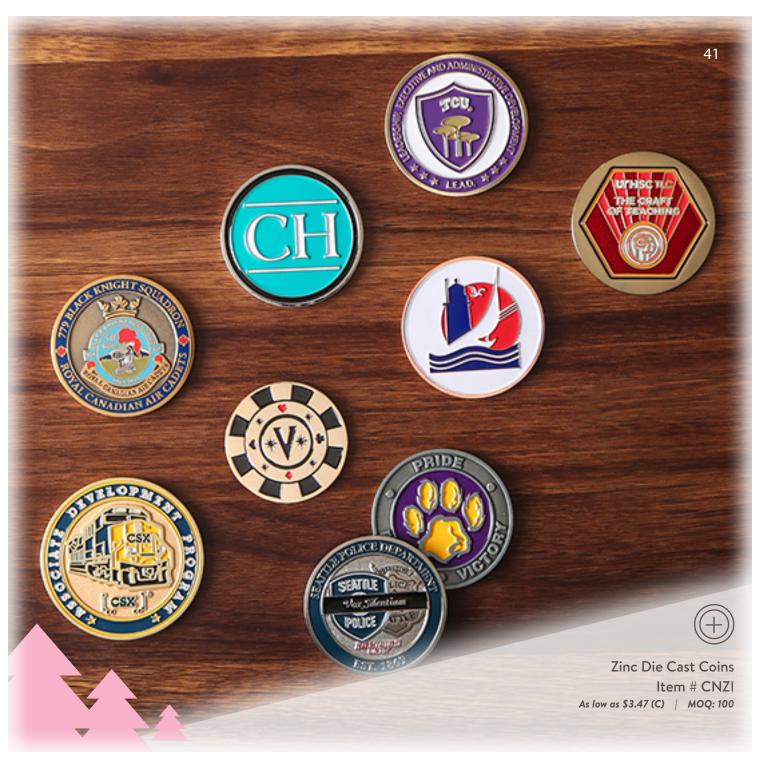

with custom backer cards that tell your brand's unique story in a fun, festive way.

#### Here's how it works:

- 1. You Design It: Pick your perfect card shape & size (up to 6"x4" even custom shapes like snowflakes or ornaments!).

  Add your vibrant full-colour design (single or double-sided).

  Want more flair? Explore matchbook style or accordion folds to reveal extra messages!
- 2. We Assemble It: Your custom-designed cards are printed, and each lapel pin is securely attached.
- 3. Ready-to-Gift: We then tuck them into individual polybags, making them ready for immediate smiles and festive distribution!

Click to learn more!



Lapel Pins on Cards
Variety of Styles
As low as \$0.50 (A) | MOQ: 100



















SINFAMICITIA

Patches Item # PTCH As low as \$1.96 (A) / MOQ: 50













# We Plant Trees

### **Why Trees?**

- + Improve our physical and mental health
- Absorb carbon and help regulate the climate
- ⇒ Improve air quality by filtering air pollutants
- Improve water quality and watershed health
- S Create social impact by providing sustenance & jobs
- Shelter and protect biodiversity



### **Every Order Plants A Tree**

Partnering with Evertreen, we commit to planting a tree for every order placed from our 'Plant A Tree' collection. By choosing these products, customers can promote their brand while also contributing to global reforestation efforts, making a positive environmental impact.

Evertreen works with reforestation projects across North America, Central America, Ethiopia, Kenya, Madagascar, India, Nepal, The Philippines, and Mozambique. The