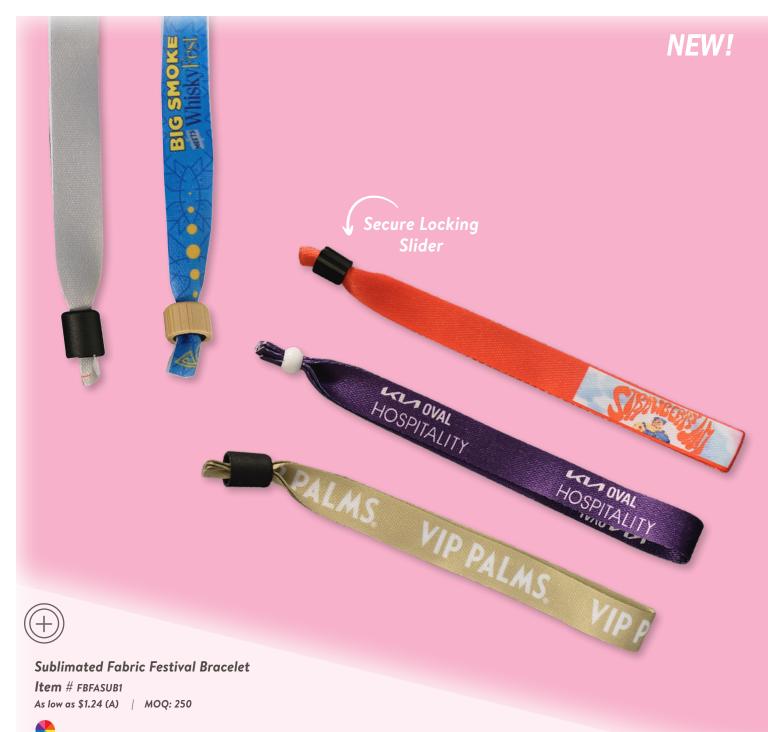

Click to contact us about a custom project **NOW!** 

Want to surprise clients or team members this season?
At BCG, we offer tons of mail-friendly products that slip
easily into a standard envelope, no box required!