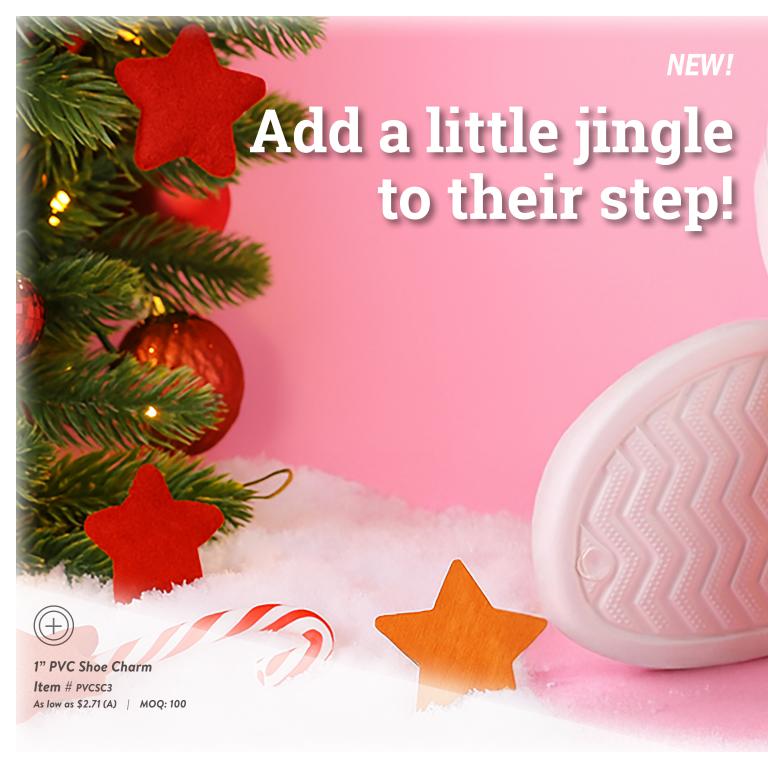

standard envelope, no box required!

Our wooden holiday ornaments, for instance, can be custom-cut and laser-engraved with stunning detail. Plus, many of our items come with free personalization options!

Add a recipient's name for a personal touch they'll actually keep.

Explore our mail-friendly lineup, including wood stickers, coins, coasters, keychains, and more, to create unique holiday greetings.

Send your holiday cheer with a personalized touch that's sure to impress - Santa would approve!











## Friendship Bracelets Available in 2, 3 and 4 packs!

## CITY HIGH SCHOOL SPIRIT WEEK!

Each bracelet is customizable!



Custom 2-sided print card

Designs repeat
across MOQ



Friendship Bracelet Packs

Item # FRIENDPK2, FRIENDPK3, FRIENDPK4
As low as \$5.78 (A) | MOQ: 100

























SINCE 1981





Customize the backer card with your own unique design!

## Say More with Custom Backer Cards

Give your lapel pins the star treatment with custom backer cards that tell your brand's unique story in a fun, festive way.

#### Here's how it works:

- 1. You Design It: Pick your perfect card shape & size (up to 6"x4" even custom shapes like snowflakes or ornaments!).

  Add your vibrant full-colour design (single or double-sided).

  Want more flair? Explore matchbook style or accordion folds to reveal extra messages!
- 2. We Assemble It: Your custom-designed cards are printed, and each lapel pin is securely attached.
- 3. Ready-to-Gift: We then tuck them into individual polybags, making them ready for immediate smiles and festive distribution!

Click to learn