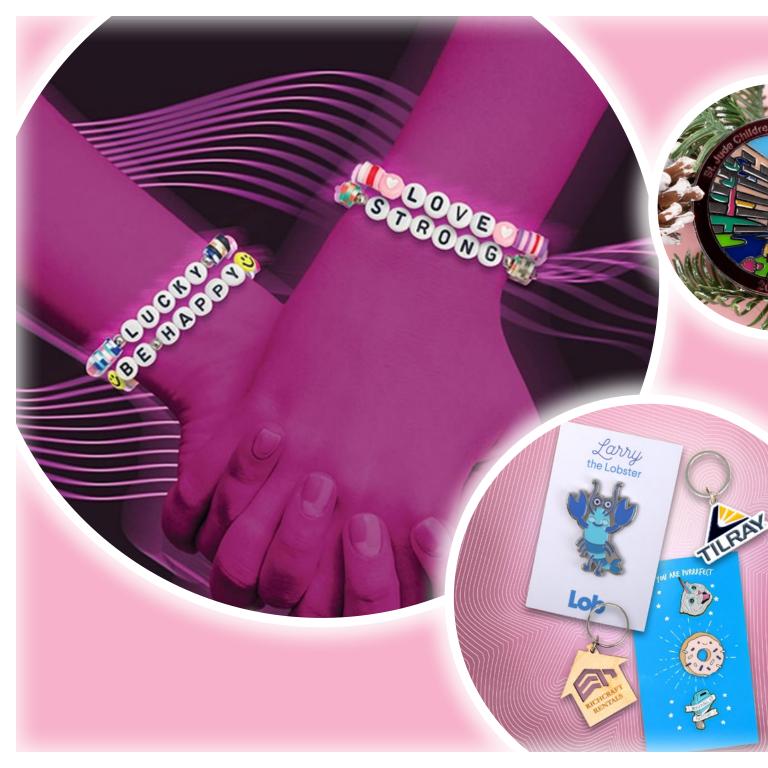

## Friendship Bracelets Available in 2, 3 and 4 packs!

## CITY HIGH SCHOOL SPIRIT WEEK!

Each bracelet is customizable!

Custom 2-sided print card

Designs repeat
across MOQ

Friendship Bracelet Packs

Item # FRIENDPK2, FRIENDPK3, FRIENDPK4
As low as \$5.78 (A) | MOQ: 100

## Say More with Custom Backer Cards

Give your lapel pins the star treatment with custom backer cards that tell your brand's unique story in a fun, festive way.

Click to learn more!

Lapel Pins on Cards
Variety of Styles
As low as \$0.50 (A) | MOQ: 100

SINFAMICITIA

Patches Item # PTCH As low as \$1.96 (A) / MOQ: 50