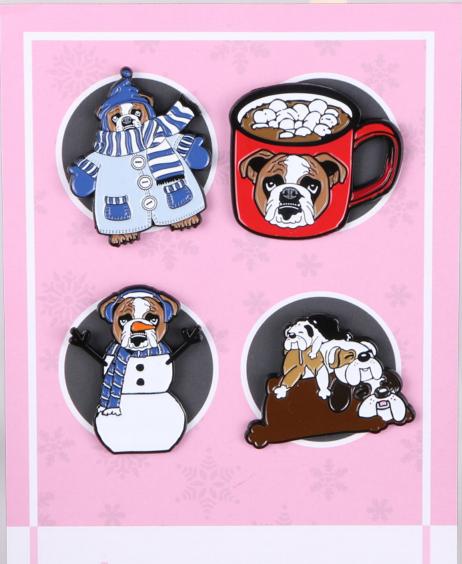

Click to learn more!

Lapel Pins on Cards
Variety of Styles
As low as \$0.50 (A) | MOQ: 100

SINFAMICITIA

Patches Item # PTCH As low as \$1.96 (A) / MOQ: 50