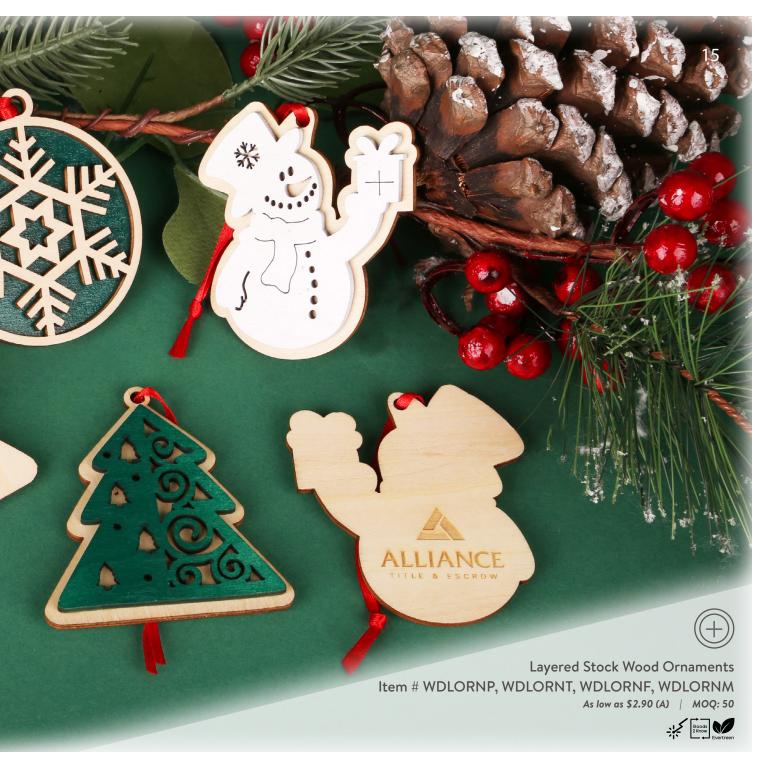

Our wooden holiday ornaments, for instance, can be custom-cut and laser-engraved with stunning detail. Plus, many of our items come with free personalization options!

Add a recipient's name for a personal touch they'll actually keep.