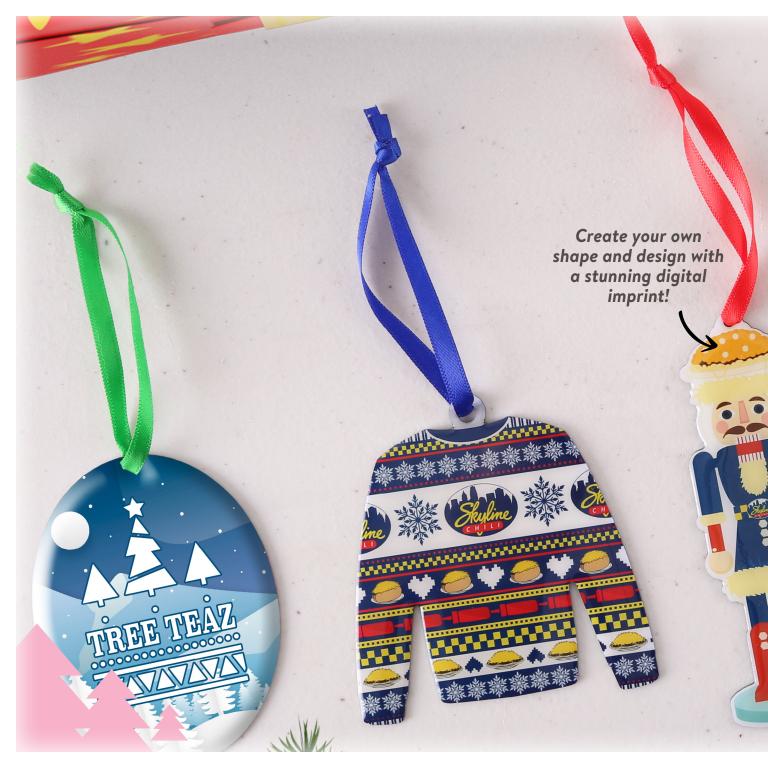

| 20 |
| Emblematics     | 32 |
| Keychains       | 43 |
| Desk Essentials | 48 |
| Holiday Cheer   | 55 |
| Golf - Pitchfix | 58 |





### Let's Get Custom!

Got a crazy idea? We're all in! Our expert team is ready to bring your idea to life. Send us your logo, and we'll provide free virtual mock ups within a few hours. Just let us know what you're thinking and we'll turn no way into right away!

Some of the extras we've added for our customers in the past include:

- 5+ color fills on pins, keychains, ornaments
- Glitter and gem inlays on custom cut emblematic
- Interior cut-a-ways on emblematic and wood products
  - 3D and multilevel designs
  - Translucent enamel inlays
    - Spinners and sliders
      - ...and more!

Click to contact us about a custom project **NOW!** 































Want to surprise clients or team members this season?
At BCG, we offer tons of mail-friendly products that slip
easily into a standard envelope, no box required!

Our wooden holiday ornaments, for instance, can be custom-cut and laser-engraved with stunning detail. Plus, many of our items come with free personalization options!

Add a recipient's name for a personal touch they'll actually keep.

Explore our mail-friendly lineup, including wood stickers, coins, coasters, keychains, and more, to create unique holiday greetings.

Send your holiday cheer with a personalized touch that's sure to impress - Santa would approve!











## Friendship Bracelets Available in 2, 3 and 4 packs!

## CITY HIGH SCHOOL SPIRIT WEEK!

Each bracelet is customizable!



Custom 2-sided p