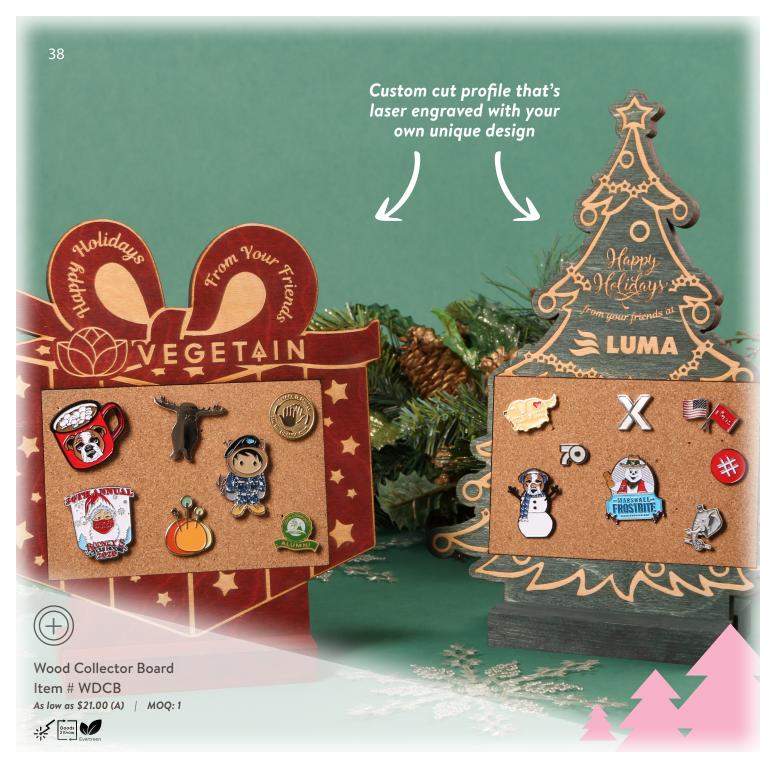

SINCE 1981

Customize the backer card with your own unique design!

## Say More with Custom Backer Cards

Give your lapel pins the star treatment with custom backer cards that tell your brand's unique story in a fun, festive way.

#### Here's how it works:

- 1. You Design It: Pick your perfect card shape & size (up to 6"x4" even custom shapes like snowflakes or ornaments!).

  Add your vibrant full-colour design (single or double-sided).

  Want more flair? Explore matchbook style or accordion folds to reveal extra messages!
- 2. We Assemble It: Your custom-designed cards are printed, and each lapel pin is securely attached.
- 3. Ready-to-Gift: We then tuck them into individual polybags, making them ready for immediate smiles and festive distribution!