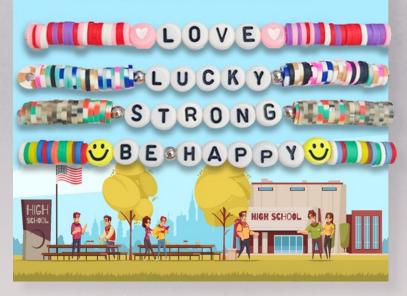

## Friendship Bracelets Available in 2, 3 and 4 packs!

## CITY HIGH SCHOOL SPIRIT WEEK!

Each bracelet is customizable!

Custom 2-sided print card

Designs repeat
across MOQ

Friendship Bracelet Packs

Item # FRIENDPK2, FRIENDPK3, FRIENDPK4
As low as \$5.78 (A) | MOQ: 100