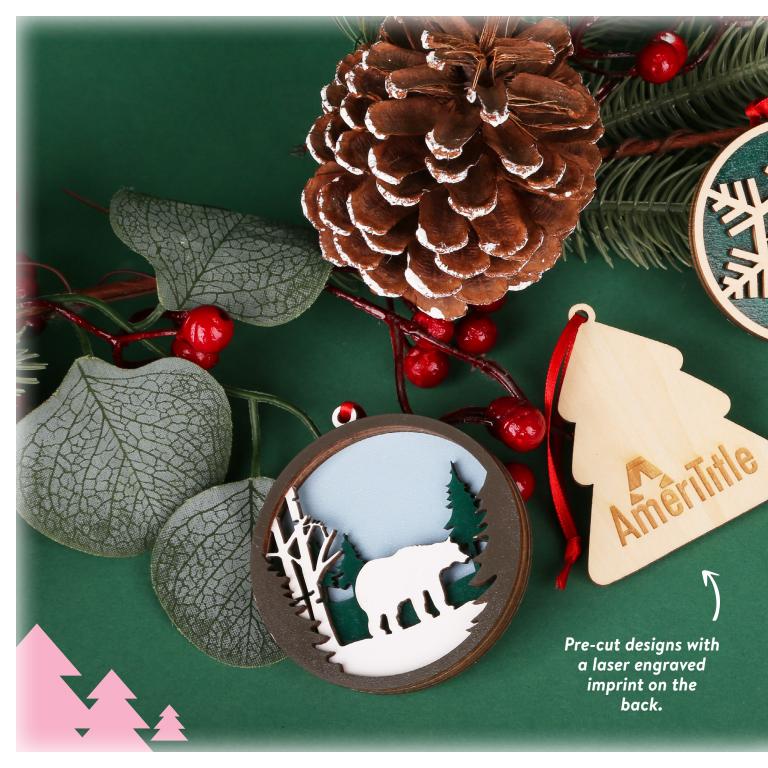

Our wooden holiday ornaments, for instance, can be custom-cut and laser-engraved with stunning detail. Plus, many of our items come with free personalization options!

Add a recipient's name for a personal touch they'll actually keep.