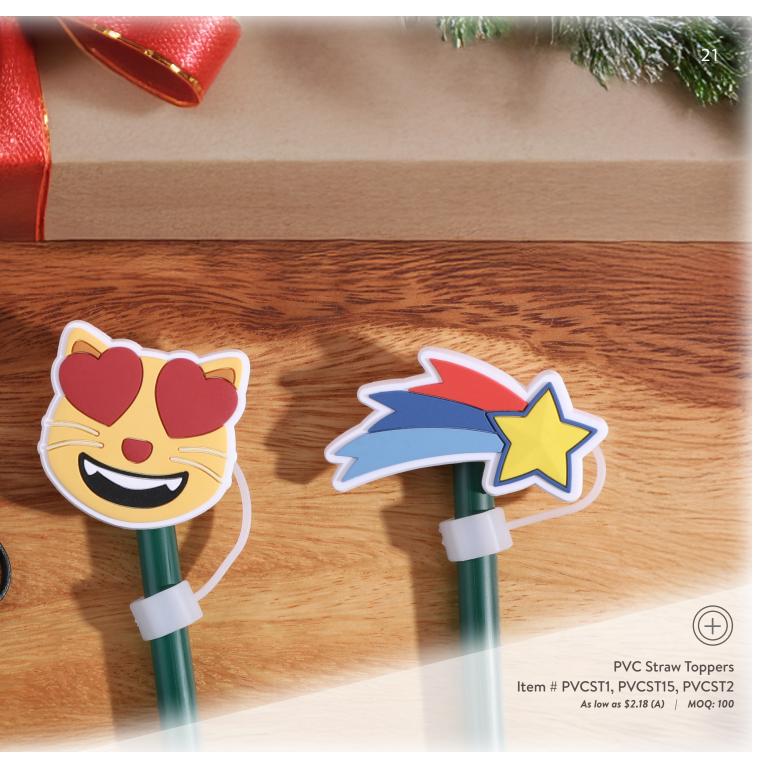

igns
  - Translucent enamel inlays
    - Spinners and sliders
      - ...and more!

Click to contact us about a custom project **NOW!** 































Want to surprise clients or team members this season?
At BCG, we offer tons of mail-friendly products that slip
easily into a standard envelope, no box required!

Our wooden holiday ornaments, for instance, can be custom-cut and laser-engraved with stunning detail. Plus, many of our items come with free personalization options!

Add a recipient's name for a personal touch they'll actually keep.

Explore our mail-friendly lineup, including wood stickers, coins, coasters, keychains, and more, to create unique holiday greetings.

Send your holiday cheer with a personalized touch that's sure to impress - Santa would approve!











## Friendship Bracelets Available in 2, 3 and 4 packs!

## CITY HIGH SCHOOL SPIRIT WEEK!

Each bracelet is customizable!



Custom 2-sided print card

Designs repeat
across MOQ



Friendship Bracelet Packs

Item # FRIENDPK2, FRIENDPK3, FRIENDPK4
As low as \$5.78 (A) | MOQ: 100

























SINCE 1981





Customize the backer card with your own unique design!

## Say More with Custom Backer Cards

Give your lapel pins the star treatment with custom backer cards that tell your brand's unique story in a fun, festive way.

#### Here's how it works:

- 1. You Design It: Pick your perfect card shape & size (up to 6"x4" even custom shapes like snowflakes or ornaments!).

  Add your vibrant full-colour design (single or double-sided).

  Want more flair? Explore matchbook styl