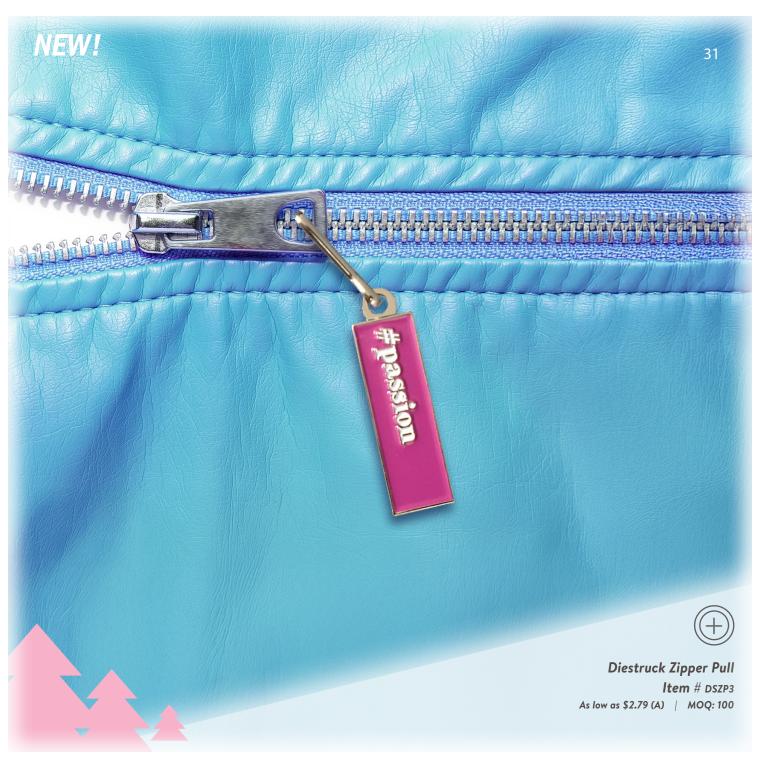

ard envelope, no box required!

Our wooden holiday ornaments, for instance, can be custom-cut and laser-engraved with stunning detail. Plus, many of our items come with free personalization options!

Add a recipient's name for a personal touch they'll actually keep.

Explore our mail-friendly lineup, including wood stickers, coins, coasters, keychains, and more, to create unique holiday greetings.

Send your holiday cheer with a personalized touch that's sure to impress - Santa would approve!











## Friendship Bracelets Available in 2, 3 and 4 packs!

## CITY HIGH SCHOOL SPIRIT WEEK!

Each bracelet is customizable!



Custom 2-sided print card

Designs repeat
across MOQ



Friendship Bracelet Packs

Item # FRIENDPK2, FRIENDPK3, FRIENDPK4
As low as \$5.78 (A) | MOQ: 100

























SINCE 1981





Customize the backer card with your own unique design!

## Say More with Custom Backer Cards

Give your lapel pins the star treatment with custom backer cards that tell your brand's unique story in a fun, festive way.

#### Here's how it works:

- 1. You Design It: Pick your perfect card shape & size (up to 6"x4" even custom shapes like snowflakes or ornaments!).

  Add your vibrant full-colour design (single or double-sided).

  Want more flair? Explore matchbook style or accordion folds to reveal extra messages!
- 2. We Assemble It: Your custom-designed cards are printed, and each lapel pin is securely attached.
- 3. Ready-to-Gift: We then tuck them into individual polybags, making them ready for immediate smiles and festive distribution!

Click to learn more!