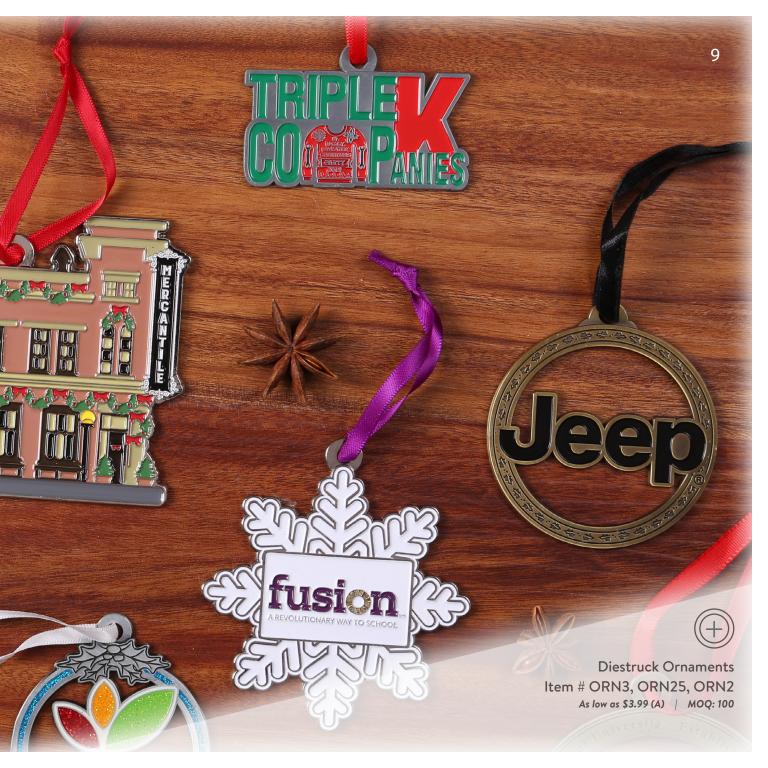

s    | 20 |
| Emblematics     | 32 |
| Keychains       | 43 |
| Desk Essentials | 48 |
| Holiday Cheer   | 55 |
| Golf - Pitchfix | 58 |





### Let's Get Custom!

Got a crazy idea? We're all in! Our expert team is ready to bring your idea to life. Send us your logo, and we'll provide free virtual mock ups within a few hours. Just let us know what you're thinking and we'll turn no way into right away!

Some of the extras we've added for our customers in the past include:

- 5+ color fills on pins, keychains, ornaments
- Glitter and gem inlays on custom cut emblematic
- Interior cut-a-ways on emblematic and wood products
  - 3D and multilevel designs
  - Translucent enamel inlays
    - Spinners and sliders
      - ...and more!

Click to contact us about a custom project **NOW!** 































Want to surprise clients or team members this season?
At BCG, we offer tons of mail-friendly products that slip
easily into a standard envelope, no box required!

Our wooden holiday ornaments, for instance, can be custom-cut and laser-engraved with stunning detail. Plus, many of our items come with free personalization options!

Add a recipient's name for a personal touch they'll actually keep.

Explore our mail-friendly lineup, including wood stickers, coins, coasters, keychains, and more, to create unique holiday greetings.

Send your holiday cheer with a personalized touch that's sure to impress - Santa would approve!











## Friendship Bracelets Available in 2, 3 and 4 packs!

## CITY HIGH SCHOOL SPIRIT WEEK!

Each bracelet is customizable!



Custom 2-sided