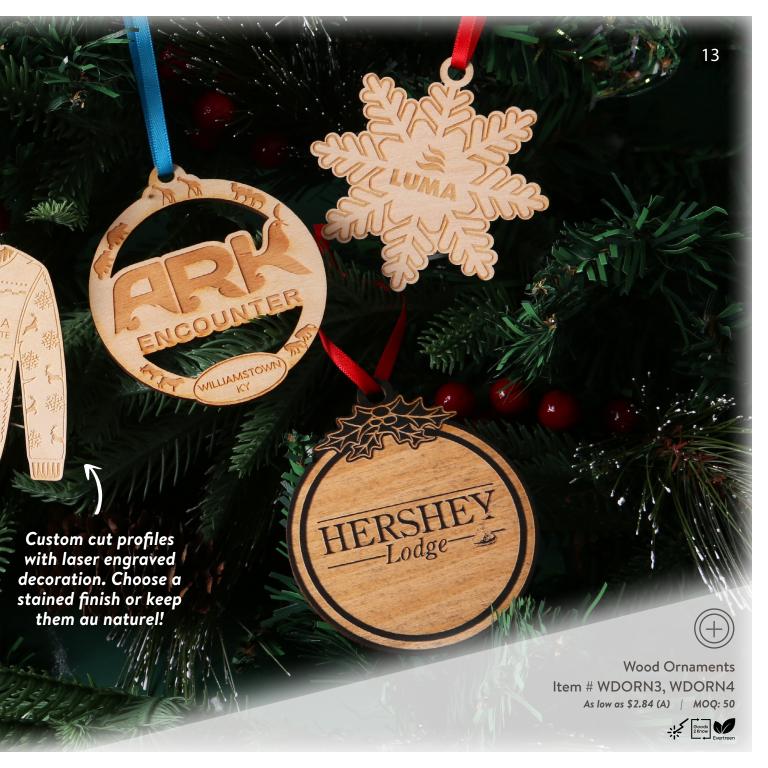

Our wooden holiday ornaments, for instance, can be custom-cut and laser-engraved with stunning detail. Plus, many of our items come with free personalization options!

Add a recipient's name for a personal touch they'll actually keep.