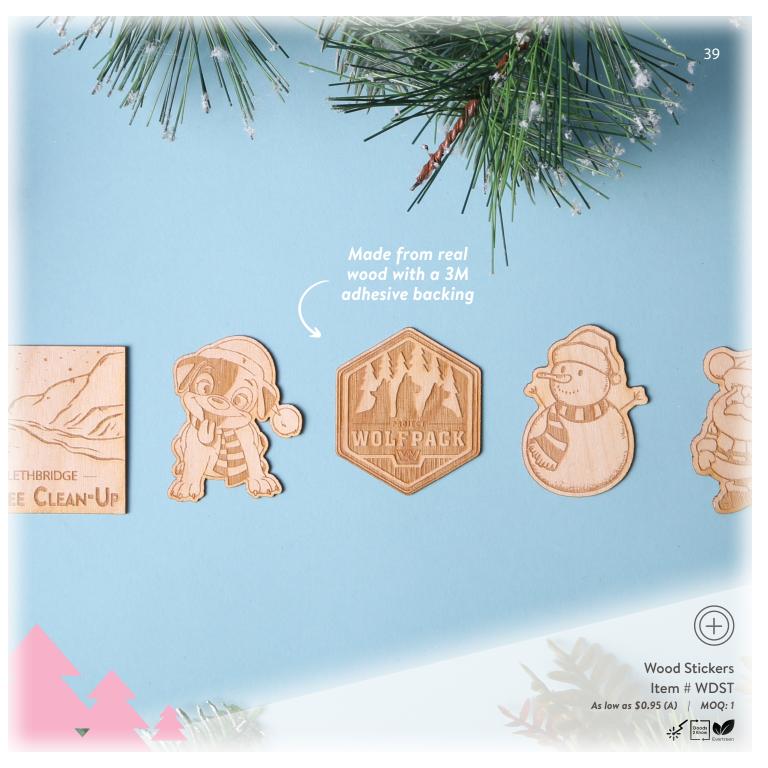

Our wooden holiday ornaments, for instance, can be custom-cut and laser-engraved with stunning detail. Plus, many of our items come with free personalization options!

Add a recipient's name for a personal touch they'll actually keep.

Explore our mail-friendly lineup, including wood stickers, coins, coasters, keychains, and more, to create unique holiday greetings.

Send your holiday cheer with a personalized touch that's sure to impress - Santa would approve!