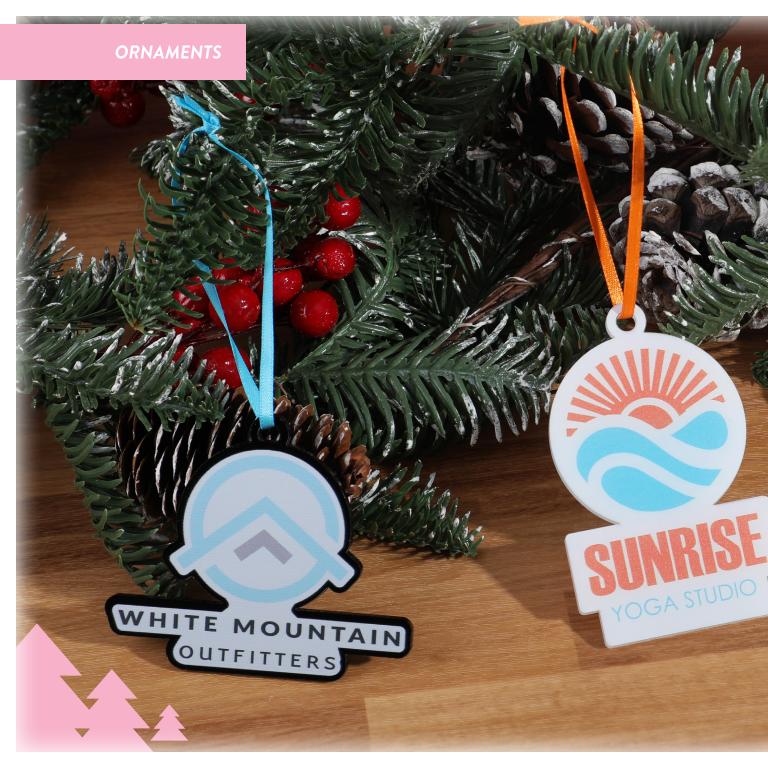

Our wooden holiday ornaments, for instance, can be custom-cut and laser-engraved with stunning detail. Plus, many of our items come with free personalization options!

Add a recipient's name for a personal touch they'll actually keep.

Explore our mail-friendly lineup, including wood stickers, coins, coasters, keychains, and more, to create unique holiday greetings.

Send your holiday cheer with a personalized touch that's sure to impress - Santa would approve!