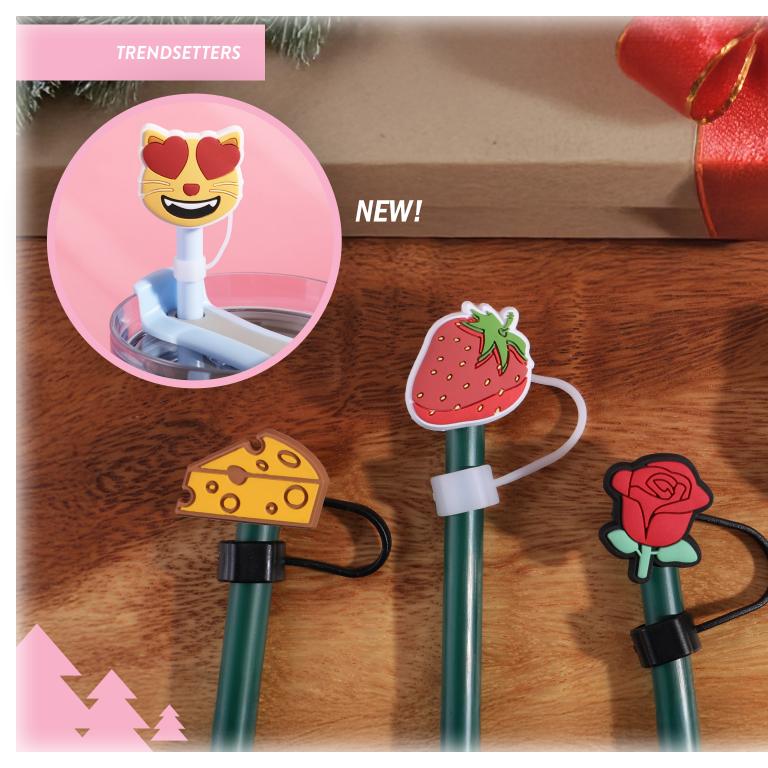

esigns
  - Translucent enamel inlays
    - Spinners and sliders
      - ...and more!

Click to contact us about a custom project **NOW!** 































Want to surprise clients or team members this season?
At BCG, we offer tons of mail-friendly products that slip
easily into a standard envelope, no box required!

Our wooden holiday ornaments, for instance, can be custom-cut and laser-engraved with stunning detail. Plus, many of our items come with free personalization options!

Add a recipient's name for a personal touch they'll actually keep.

Explore our mail-friendly lineup, including wood stickers, coins, coasters, keychains, and more, to create unique holiday greetings.

Send your holiday cheer with a personalized touch that's sure to impress - Santa would approve!











## Friendship Bracelets Available in 2, 3 and 4 packs!

## CITY HIGH SCHOOL SPIRIT WEEK!

Each bracelet is customizable!



Custom 2-sided print card

Designs repeat
across MOQ



Friendship Bracelet Packs

Item # FRIENDPK2, FRIENDPK3, FRIENDPK4
As low as \$5.78 (A) | MOQ: 100

























SINCE 1981





Customize the backer card with your own unique design!

## Say More with Custom Backer Cards

Give your lapel pins the star treatment with custom backer cards that tell your brand's unique story in a fun, festive way.

#### Here's how it works:

- 1. You Design It: Pick your perfect card shape & size (up to 6"x4" even custom shapes like snowflakes or ornaments!).

  Add your vibrant full-colour design (single or double-sided).

  Want more flair? Explore matchbook st