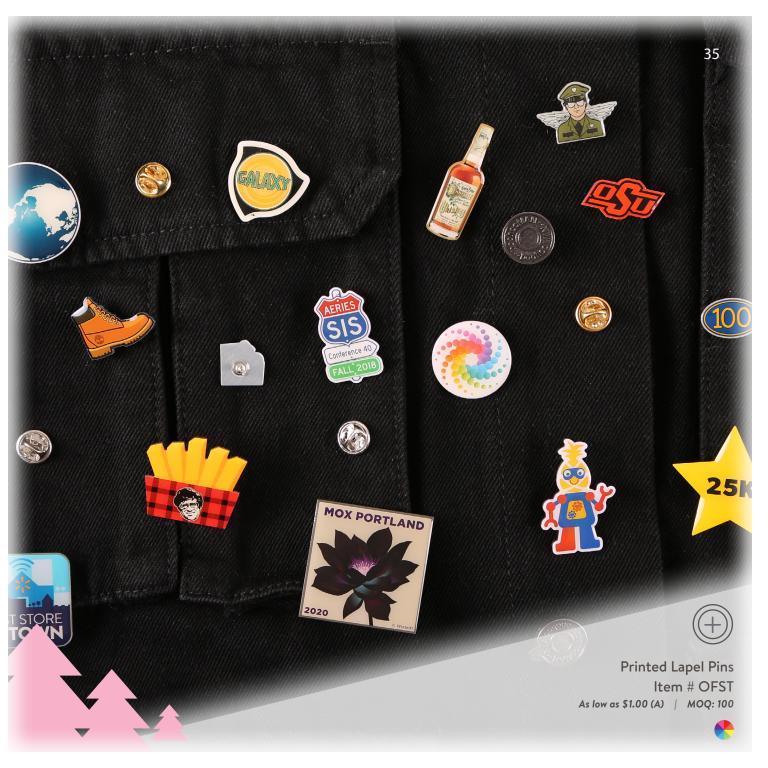

lope, no box required!

Our wooden holiday ornaments, for instance, can be custom-cut and laser-engraved with stunning detail. Plus, many of our items come with free personalization options!

Add a recipient's name for a personal touch they'll actually keep.

Explore our mail-friendly lineup, including wood stickers, coins, coasters, keychains, and more, to create unique holiday greetings.

Send your holiday cheer with a personalized touch that's sure to impress - Santa would approve!











## Friendship Bracelets Available in 2, 3 and 4 packs!

## CITY HIGH SCHOOL SPIRIT WEEK!

Each bracelet is customizable!



Custom 2-sided print card

Designs repeat
across MOQ



Friendship Bracelet Packs

Item # FRIENDPK2, FRIENDPK3, FRIENDPK4
As low as \$5.78 (A) | MOQ: 100

























SINCE 1981





Customize the backer card with your own unique design!

## Say More with Custom Backer Cards

Give your lapel pins the star treatment with custom backer cards that tell your brand's unique story in a fun, festive way.

#### Here's how it works:

- 1. You Design It: Pick your perfect card shape & size (up to 6"x4" even custom shapes like snowflakes or ornaments!).

  Add your vibrant full-colour design (single or double-sided).

  Want more flair? Explore matchbook style or accordion folds to reveal extra messages!
- 2. We Assemble It: Your custom-designed cards are printed, and each lapel pin is securely attached.
- 3. Ready-to-Gift: We then tuck them into individual polybags, making them ready for immediate smiles and festive distribution!

Click to learn more!



Lape