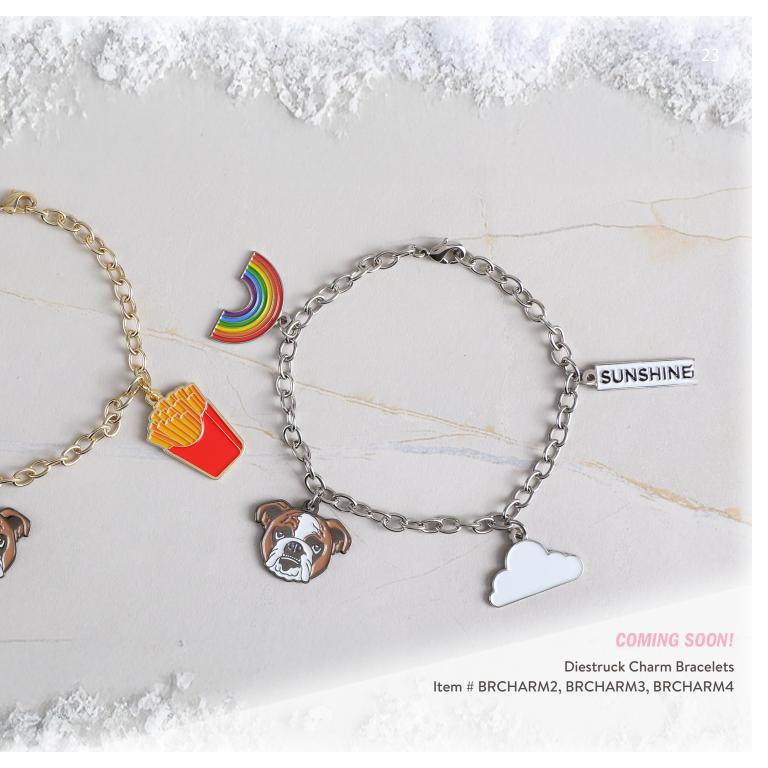

- Translucent enamel inlays
    - Spinners and sliders
      - ...and more!

Click to contact us about a custom project **NOW!** 































Want to surprise clients or team members this season?
At BCG, we offer tons of mail-friendly products that slip
easily into a standard envelope, no box required!

Our wooden holiday ornaments, for instance, can be custom-cut and laser-engraved with stunning detail. Plus, many of our items come with free personalization options!

Add a recipient's name for a personal touch they'll actually keep.

Explore our mail-friendly lineup, including wood stickers, coins, coasters, keychains, and more, to create unique holiday greetings.

Send your holiday cheer with a personalized touch that's sure to impress - Santa would approve!











## Friendship Bracelets Available in 2, 3 and 4 packs!

## CITY HIGH SCHOOL SPIRIT WEEK!

Each bracelet is customizable!



Custom 2-sided print card

Designs repeat
across MOQ



Friendship Bracelet Packs

Item # FRIENDPK2, FRIENDPK3, FRIENDPK4
As low as \$5.78 (A) | MOQ: 100

























SINCE 1981





Customize the backer card with your own unique design!

## Say More with Custom Backer Cards

Give your lapel pins the star treatment with custom backer cards that tell your brand's unique story in a fun, festive way.

#### Here's how it works:

- 1. You Design It: Pick your perfect card shape & size (up to 6"x4" even custom shapes like snowflakes or ornaments!).

  Add your vibrant full-colour design (single or double-sided).

  Want more flair? Explore matchbook style or