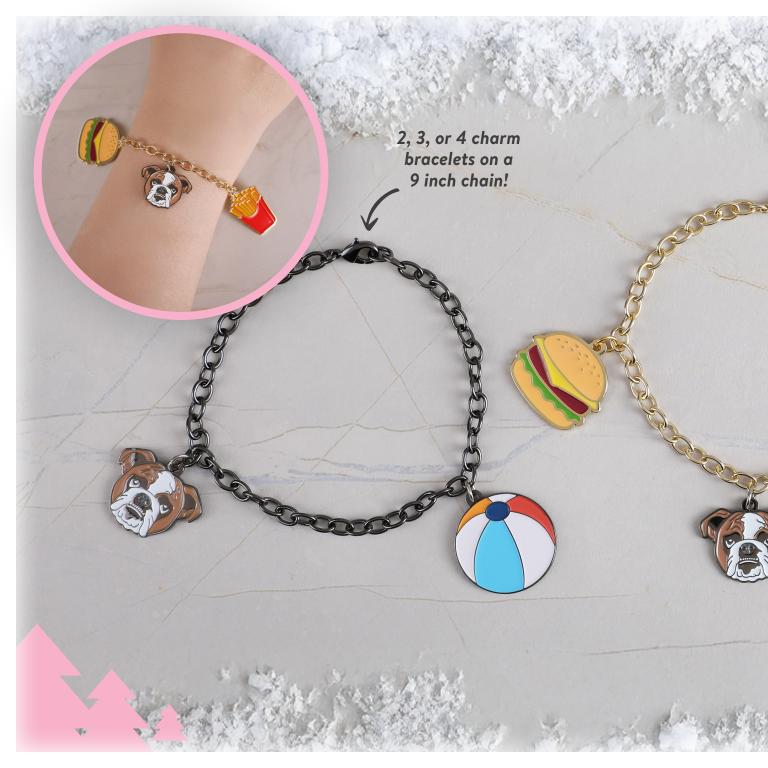

ns
  - Translucent enamel inlays
    - Spinners and sliders
      - ...and more!

Click to contact us about a custom project **NOW!** 































Want to surprise clients or team members this season?
At BCG, we offer tons of mail-friendly products that slip
easily into a standard envelope, no box required!

Our wooden holiday ornaments, for instance, can be custom-cut and laser-engraved with stunning detail. Plus, many of our items come with free personalization options!

Add a recipient's name for a personal touch they'll actually keep.

Explore our mail-friendly lineup, including wood stickers, coins, coasters, keychains, and more, to create unique holiday greetings.

Send your holiday cheer with a personalized touch that's sure to impress - Santa would approve!











## Friendship Bracelets Available in 2, 3 and 4 packs!

## CITY HIGH SCHOOL SPIRIT WEEK!

Each bracelet is customizable!



Custom 2-sided print card

Designs repeat
across MOQ



Friendship Bracelet Packs

Item # FRIENDPK2, FRIENDPK3, FRIENDPK4
As low as \$5.78 (A) | MOQ: 100

























SINCE 1981





Customize the backer card with your own unique design!

## Say More with Custom Backer Cards

Give your lapel pins the star treatment with custom backer cards that tell your brand's unique story in a fun, festive way.

#### Here's how it works:

- 1. You Design It: Pick your perfect card shape & size (up to 6"x4" even custom shapes like snowflakes or ornaments!).

  Add your vibrant full-colour design (single or double-sided).

  Want more flair? Explore matchbook style