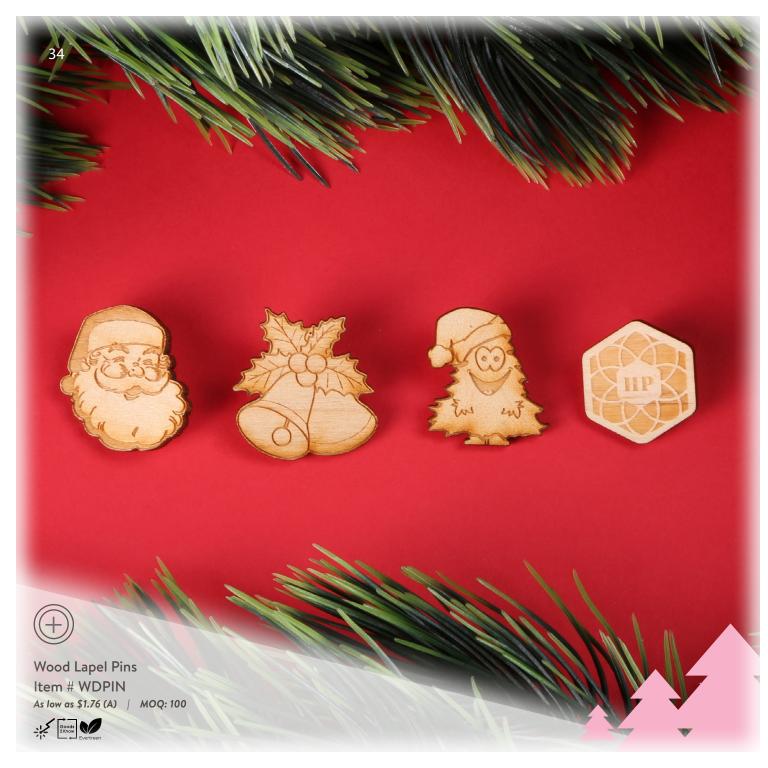

velope, no box required!

Our wooden holiday ornaments, for instance, can be custom-cut and laser-engraved with stunning detail. Plus, many of our items come with free personalization options!

Add a recipient's name for a personal touch they'll actually keep.

Explore our mail-friendly lineup, including wood stickers, coins, coasters, keychains, and more, to create unique holiday greetings.

Send your holiday cheer with a personalized touch that's sure to impress - Santa would approve!











## Friendship Bracelets Available in 2, 3 and 4 packs!

## CITY HIGH SCHOOL SPIRIT WEEK!

Each bracelet is customizable!



Custom 2-sided print card

Designs repeat
across MOQ



Friendship Bracelet Packs

Item # FRIENDPK2, FRIENDPK3, FRIENDPK4
As low as \$5.78 (A) | MOQ: 100

























SINCE 1981





Customize the backer card with your own unique design!

## Say More with Custom Backer Cards

Give your lapel pins the star treatment with custom backer cards that tell your brand's unique story in a fun, festive way.

#### Here's how it works:

- 1. You Design It: Pick your perfect card shape & size (up to 6"x4" even custom shapes like snowflakes or ornaments!).

  Add your vibrant full-colour design (single or double-sided).

  Want more flair? Explore matchbook style or accordion folds to reveal extra messages!
- 2. We Assemble It: Your custom-designed cards are printed, and each lapel pin is securely attached.
- 3. Ready-to-Gift: We then tuck them into individual polybags, making them ready for immediate smiles and festive distribution!

Click to learn more!



La