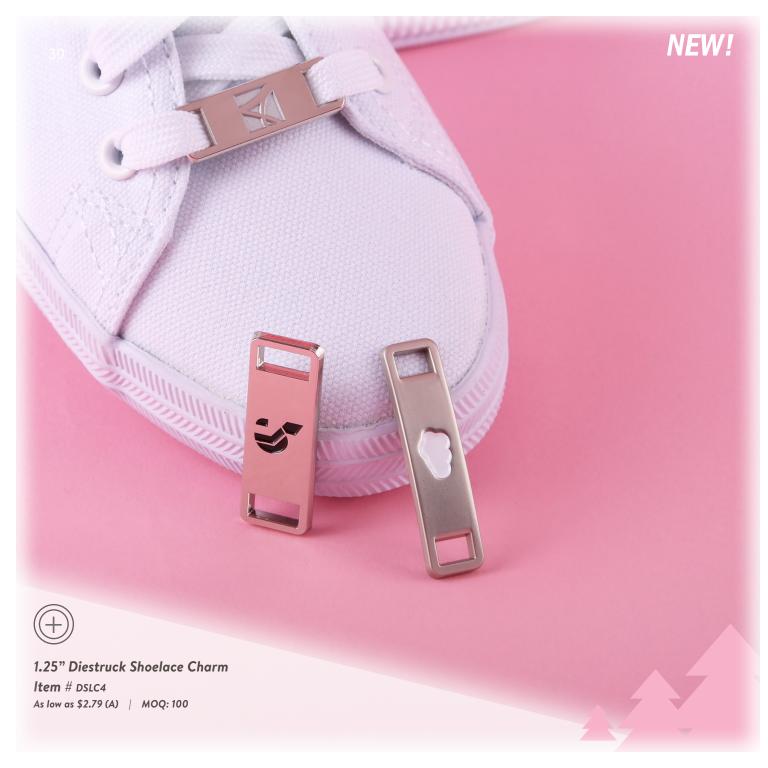

ndard envelope, no box required!

Our wooden holiday ornaments, for instance, can be custom-cut and laser-engraved with stunning detail. Plus, many of our items come with free personalization options!

Add a recipient's name for a personal touch they'll actually keep.

Explore our mail-friendly lineup, including wood stickers, coins, coasters, keychains, and more, to create unique holiday greetings.

Send your holiday cheer with a personalized touch that's sure to impress - Santa would approve!











## Friendship Bracelets Available in 2, 3 and 4 packs!

## CITY HIGH SCHOOL SPIRIT WEEK!

Each bracelet is customizable!



Custom 2-sided print card

Designs repeat
across MOQ



Friendship Bracelet Packs

Item # FRIENDPK2, FRIENDPK3, FRIENDPK4
As low as \$5.78 (A) | MOQ: 100

























SINCE 1981





Customize the backer card with your own unique design!

## Say More with Custom Backer Cards

Give your lapel pins the star treatment with custom backer cards that tell your brand's unique story in a fun, festive way.

#### Here's how it works:

- 1. You Design It: Pick your perfect card shape & size (up to 6"x4" even custom shapes like snowflakes or ornaments!).

  Add your vibrant full-colour design (single or double-sided).

  Want more flair? Explore matchbook style or accordion folds to reveal extra messages!
- 2. We Assemble It: Your custom-designed cards are printed, and each lapel pin is securely attached.
- 3. Ready-to-Gift: We then tuck them into individual polybags, making them ready for immediate smiles and festive distribution!

Click to learn mor