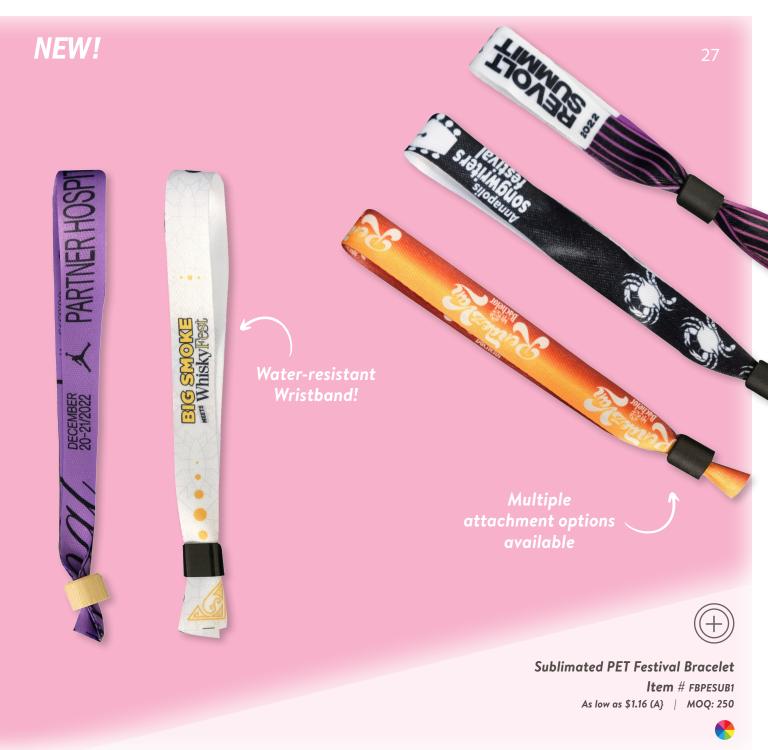

Click to contact us about a custom project **NOW!** 

Want to surprise clients or team members this season?
At BCG, we offer tons of mail-friendly products that slip
easily into a standard envelope, no box required!