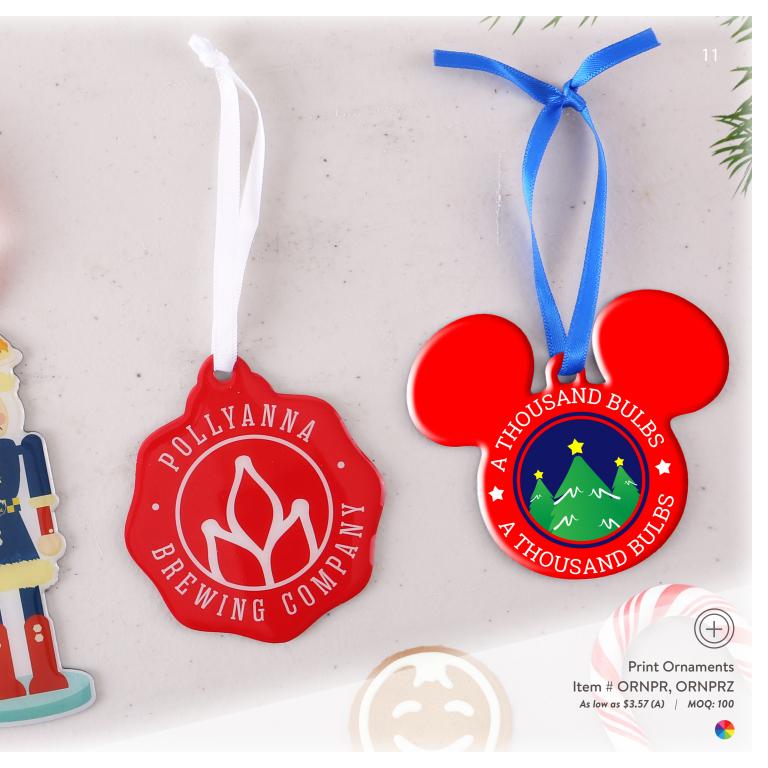

Our wooden holiday ornaments, for instance, can be custom-cut and laser-engraved with stunning detail. Plus, many of our items come with free personalization options!

Add a recipient's name for a personal touch they'll actually keep.