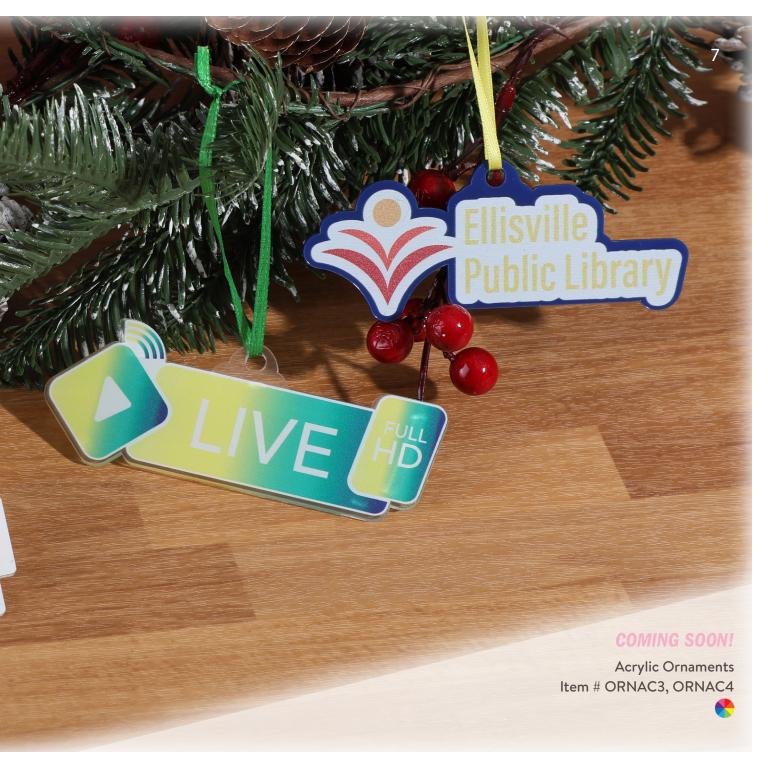

tters    | 20 |
| Emblematics     | 32 |
| Keychains       | 43 |
| Desk Essentials | 48 |
| Holiday Cheer   | 55 |
| Golf - Pitchfix | 58 |





### Let's Get Custom!

Got a crazy idea? We're all in! Our expert team is ready to bring your idea to life. Send us your logo, and we'll provide free virtual mock ups within a few hours. Just let us know what you're thinking and we'll turn no way into right away!

Some of the extras we've added for our customers in the past include:

- 5+ color fills on pins, keychains, ornaments
- Glitter and gem inlays on custom cut emblematic
- Interior cut-a-ways on emblematic and wood products
  - 3D and multilevel designs
  - Translucent enamel inlays
    - Spinners and sliders
      - ...and more!

Click to contact us about a custom project **NOW!** 































Want to surprise clients or team members this season?
At BCG, we offer tons of mail-friendly products that slip
easily into a standard envelope, no box required!

Our wooden holiday ornaments, for instance, can be custom-cut and laser-engraved with stunning detail. Plus, many of our items come with free personalization options!

Add a recipient's name for a personal touch they'll actually keep.

Explore our mail-friendly lineup, including wood stickers, coins, coasters, keychains, and more, to create unique holiday greetings.

Send your holiday cheer with a personalized touch that's sure to impress - Santa would approve!











## Friendship Bracelets Available in 2, 3 and 4 packs!

## CITY HIGH SCHOOL SPIRIT WEEK!

Each bracelet is customizable!



Custom 2-s