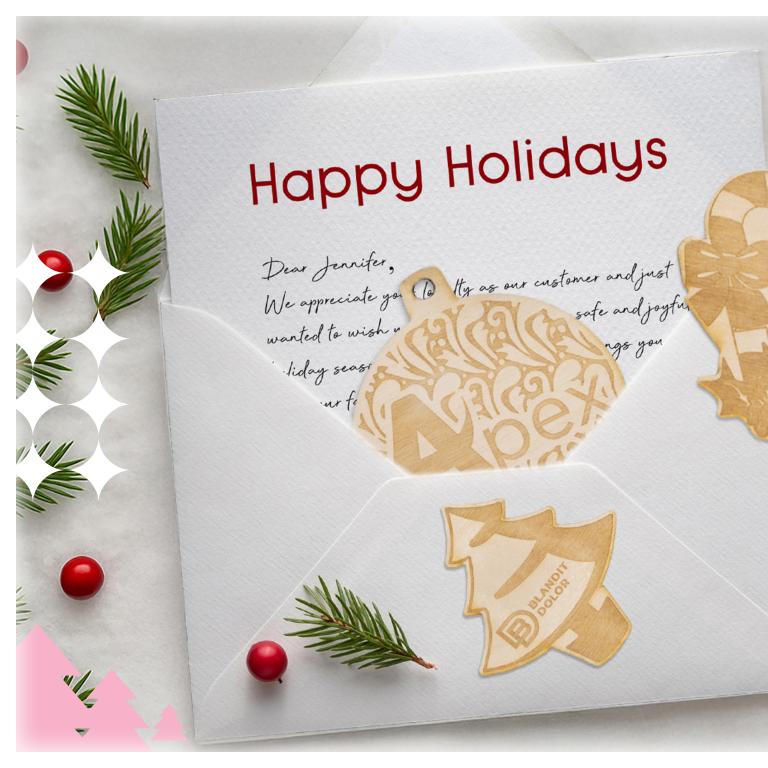

Click to contact us about a custom project **NOW!** 

Want to surprise clients or team members this season?
At BCG, we offer tons of mail-friendly products that slip
easily into a standard envelope, no box required!

Our wooden holiday ornaments, for instance, can be custom-cut and laser-engraved with stunning detail. Plus, many of our items come with free personalization options!

Add a recipient's name for a personal touch they'll actually keep.

Explore our mail-friendly lineup, including wood stickers, coins, coasters, keychains, and more, to create unique holiday greetings.

Send your holiday cheer with a personalized touch that's sure to impress - Santa would approve!