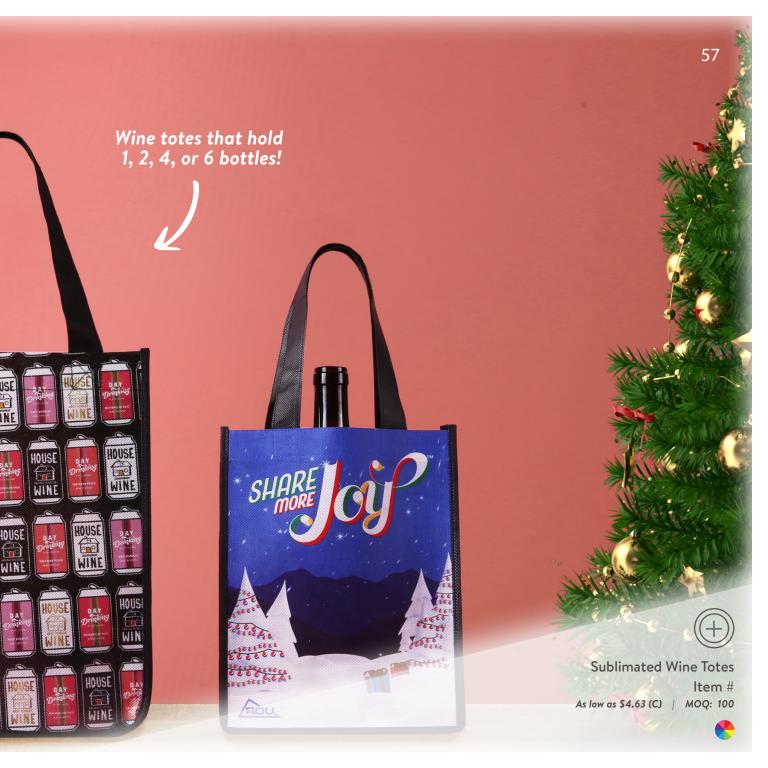

pollutants
- Improve water quality and watershed health
- S Create social impact by providing sustenance & jobs
- Shelter and protect biodiversity



### **Every Order Plants A Tree**

Partnering with Evertreen, we commit to planting a tree for every order placed from our 'Plant A Tree' collection. By choosing these products, customers can promote their brand while also contributing to global reforestation efforts, making a positive environmental impact.

Evertreen works with reforestation projects across North America, Central America, Ethiopia, Kenya, Madagascar, India, Nepal, The Philippines, and Mozambique. These projects help restore ecosystems, absorb carbon, and create jobs in local communities.

For more information, visit Evertreen.com.

Click To See Them!



































PPAI 207888 | SAGE 66400 | ASI 61966

View the full assortment at hpgbrands.com/bcg