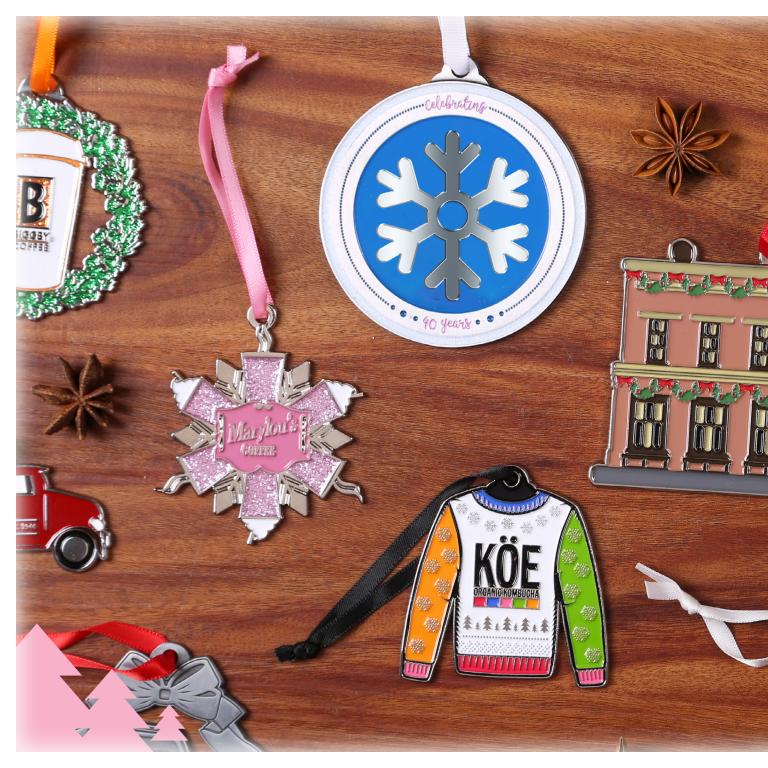

ers    | 20 |
| Emblematics     | 32 |
| Keychains       | 43 |
| Desk Essentials | 48 |
| Holiday Cheer   | 55 |
| Golf - Pitchfix | 58 |





### Let's Get Custom!

Got a crazy idea? We're all in! Our expert team is ready to bring your idea to life. Send us your logo, and we'll provide free virtual mock ups within a few hours. Just let us know what you're thinking and we'll turn no way into right away!

Some of the extras we've added for our customers in the past include:

- 5+ color fills on pins, keychains, ornaments
- Glitter and gem inlays on custom cut emblematic
- Interior cut-a-ways on emblematic and wood products
  - 3D and multilevel designs
  - Translucent enamel inlays
    - Spinners and sliders
      - ...and more!

Click to contact us about a custom project **NOW!** 































Want to surprise clients or team members this season?
At BCG, we offer tons of mail-friendly products that slip
easily into a standard envelope, no box required!

Our wooden holiday ornaments, for instance, can be custom-cut and laser-engraved with stunning detail. Plus, many of our items come with free personalization options!

Add a recipient's name for a personal touch they'll actually keep.

Explore our mail-friendly lineup, including wood stickers, coins, coasters, keychains, and more, to create unique holiday greetings.

Send your holiday cheer with a personalized touch that's sure to impress - Santa would approve!











## Friendship Bracelets Available in 2, 3 and 4 packs!

## CITY HIGH SCHOOL SPIRIT WEEK!

Each bracelet is customizable!



Custom 2-sid