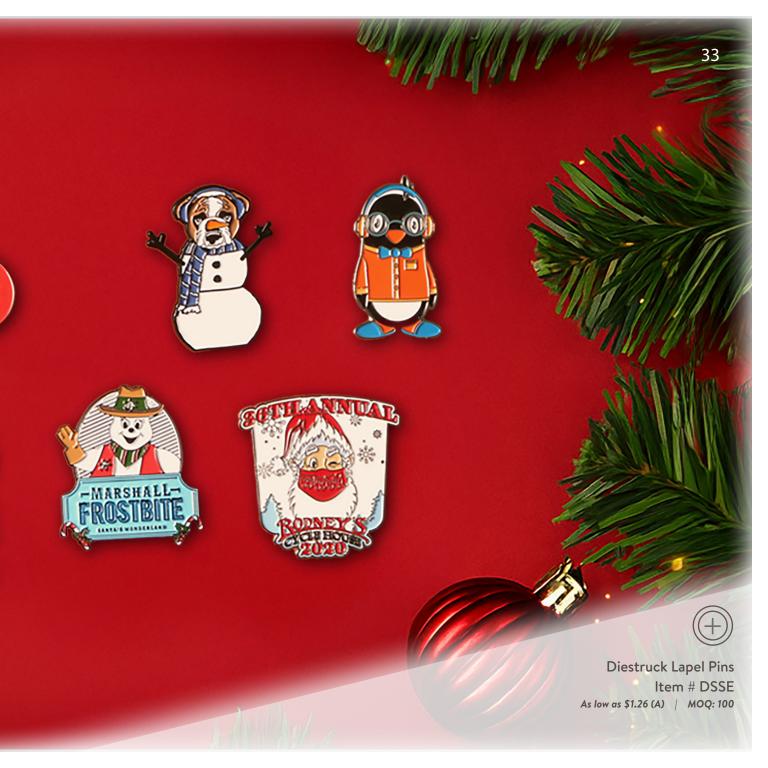

envelope, no box required!

Our wooden holiday ornaments, for instance, can be custom-cut and laser-engraved with stunning detail. Plus, many of our items come with free personalization options!

Add a recipient's name for a personal touch they'll actually keep.

Explore our mail-friendly lineup, including wood stickers, coins, coasters, keychains, and more, to create unique holiday greetings.

Send your holiday cheer with a personalized touch that's sure to impress - Santa would approve!











## Friendship Bracelets Available in 2, 3 and 4 packs!

## CITY HIGH SCHOOL SPIRIT WEEK!

Each bracelet is customizable!



Custom 2-sided print card

Designs repeat
across MOQ



Friendship Bracelet Packs

Item # FRIENDPK2, FRIENDPK3, FRIENDPK4
As low as \$5.78 (A) | MOQ: 100

























SINCE 1981





Customize the backer card with your own unique design!

## Say More with Custom Backer Cards

Give your lapel pins the star treatment with custom backer cards that tell your brand's unique story in a fun, festive way.

#### Here's how it works:

- 1. You Design It: Pick your perfect card shape & size (up to 6"x4" even custom shapes like snowflakes or ornaments!).

  Add your vibrant full-colour design (single or double-sided).

  Want more flair? Explore matchbook style or accordion folds to reveal extra messages!
- 2. We Assemble It: Your custom-designed cards are printed, and each lapel pin is securely attached.
- 3. Ready-to-Gift: We then tuck them into individual polybags, making them ready for immediate smiles and festive distribution!

Click to learn more!