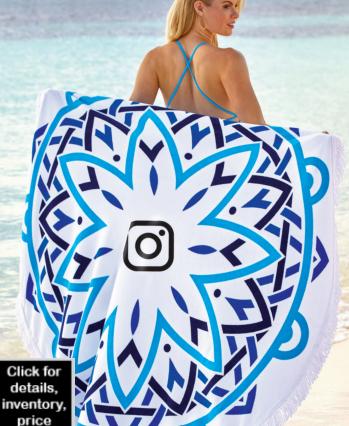

### COLORFUSION HOT ROUND BEACH TOWEL A

Edge-to-edge full color designs.

✓ MANDALA FRINGE 360 ROUND
BEACH TOWEL