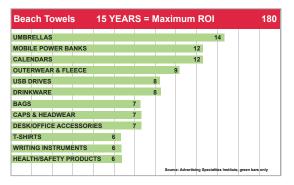

#### BEACH TOWELS ARE ONE OF THE FASTEST-GROWING PROMOTIONAL PRODUCTS ON THE PLANET.

Statististics prove the explosive popularity of beach towels:

- Beach Towel sales increased by 60% from 2018 to 2022 (Source: ESP)
- Beach Towels were among the Top 10 industry searches in 2022, reaching as high as the
   #5 position in June (Source: Sage)
- Beach towels are one of the longest lasting promotional products available, as cited in the chart below.

Beach towels are one size fits all and have unisex appeal. Our research shows that the towels you buy now will last for years to come.